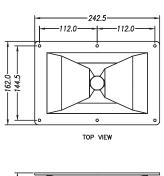

## **Specifications**

| <b>Operations</b>                    |                       |
|--------------------------------------|-----------------------|
| Nominal Coverage Angle (H° X V°) - ( | 6 dB. 90° x 55°       |
| Cut Off Frequency ( Hz.)             | 700 Hz                |
| Throat Diameter                      | 25.4mm. (1")          |
| Mounting Type                        | SCREW ON              |
| Construction                         | Injected Polymer      |
|                                      | A.B.S.with glass      |
|                                      | fiber filled Black    |
|                                      | Polycabonate          |
| MOUNTING DIMENSIONS:                 |                       |
| Rear Height:                         | 123mm (4.82")         |
| Rear Width:                          | 193mm (7.59")         |
| OVERALL DIMENSIONS :                 |                       |
| Mount Height:                        | 162mm (6.37")         |
| Mount Width:                         | 243mm (9.56")         |
| Length:                              | 90mm (3.54")          |
| BAFFLE CUTOUT DIMENSIONS :           |                       |
| Height:                              | 125mm (4.92")         |
| Width:                               | 200mm (7.87")         |
| Net Weight:                          | 0.31kg (0.77 lbs)     |
| Shipping Weight:                     | 0.43kg (0.94 lbs)     |
| Packing Dimension:                   | 175mm x 250mm x 110mm |
|                                      | 6.9" x 9.8" x 4.3"    |
|                                      |                       |

The PH-240 radiation pattern is a nominal 90 degree horizontal by 55 degree vertical. This pattern is excellent for short throw systems designed for broad horizontal coverage in wide acoustic spaces. The mouth dimensions of 6.4 inches (162mm) by 9.6 inches (243mm) and flat front geometry make the PH-240 ideal for inclusion in high output two way designs where the low frequency section is either a 10 inch, 12 inch or 15 inch professional grade loudspeaker. The construction is high impact ABS with glass filling for provide substantial structural support for the compression driver. Good acoustic loading allow the horn to be used down to 1200Hz.