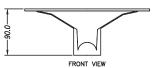

## **Specifications**

| <b>Operations</b>                    |                       |
|--------------------------------------|-----------------------|
| Nominal Coverage Angle (H° X V°) - ( | 6 dB. 90° x 55°       |
| Cut Off Frequency ( Hz.)             | 700 Hz                |
| Throat Diameter                      | 25.4mm. (1")          |
| Mounting Type                        | SCREW ON              |
| Construction                         | Injected Polymer      |
|                                      | A.B.S.with glass      |
|                                      | fiber filled Black    |
|                                      | Polycabonate          |
| MOUNTING DIMENSIONS:                 |                       |
| Rear Height:                         | 123mm (4.82")         |
| Rear Width:                          | 193mm (7.59")         |
| OVERALL DIMENSIONS :                 |                       |
| Mount Height:                        | 162mm (6.37")         |
| Mount Width:                         | 243mm (9.56")         |
| Length:                              | 90mm (3.54")          |
| BAFFLE CUTOUT DIMENSIONS :           |                       |
| Height:                              | 125mm (4.92")         |
| Width:                               | 200mm (7.87")         |
| Net Weight:                          | 0.31kg (0.77 lbs)     |
| Shipping Weight:                     | 0.43kg (0.94 lbs)     |
| Packing Dimension:                   | 175mm x 250mm x 110mm |
|                                      | 6.9" x 9.8" x 4.3"    |
|                                      |                       |

The PH-240 radiation pattern is a nominal 90 degree horizontal by 55 degree vertical. This pattern is excellent for short throw systems designed for broad horizontal coverage in wide acoustic spaces. The mouth dimensions of 6.4 inches (162mm) by 9.6 inches (243mm) and flat front geometry make the PH-240 ideal for inclusion in high output two way designs where the low frequency section is either a 10 inch, 12 inch or 15 inch professional grade loudspeaker. The construction is high impact ABS with glass filling for provide substantial structural support for the compression driver. Good acoustic loading allow the horn to be used down to 1200Hz.