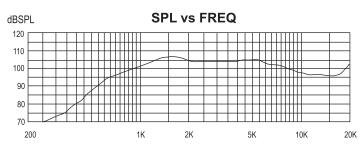

Response of horn with BM-D440S

19/4 Moo 2 T.Bangkratuk A. Samparn Nakornpathom 73210 Thailand Tel: +66-2-441-6600 Auto 30 Lines

e-mail: info@paudiothailand.com Web site: www.paudiothailand.com

All rights reserved by P.Audio System Co., Ltd. 2007