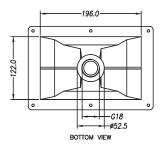

## **Specifications**

| <b>Operations</b>                    |                       |
|--------------------------------------|-----------------------|
| Nominal Coverage Angle (H° X V°) - ( | 6 dB. 90° x 55°       |
| Cut Off Frequency ( Hz.)             | 700 Hz                |
| Throat Diameter                      | 25.4mm. (1")          |
| Mounting Type                        | SCREW ON              |
| Construction                         | Injected Polymer      |
|                                      | A.B.S.with glass      |
|                                      | fiber filled Black    |
|                                      | Polycabonate          |
| MOUNTING DIMENSIONS:                 |                       |
| Rear Height:                         | 123mm (4.82")         |
| Rear Width:                          | 193mm (7.59")         |
| OVERALL DIMENSIONS :                 |                       |
| Mount Height:                        | 162mm (6.37")         |
| Mount Width:                         | 243mm (9.56")         |
| Length:                              | 90mm (3.54")          |
| BAFFLE CUTOUT DIMENSIONS :           |                       |
| Height:                              | 125mm (4.92")         |
| Width:                               | 200mm (7.87")         |
| Net Weight:                          | 0.31kg (0.77 lbs)     |
| Shipping Weight:                     | 0.43kg (0.94 lbs)     |
| Packing Dimension:                   | 175mm x 250mm x 110mm |
|                                      | 6.9" x 9.8" x 4.3"    |
|                                      |                       |

The PH-240 radiation pattern is a nominal 90 degree horizontal by 55 degree vertical. This pattern is excellent for short throw systems designed for broad horizontal coverage in wide acoustic spaces. The mouth dimensions of 6.4 inches (162mm) by 9.6 inches (243mm) and flat front geometry make the PH-240 ideal for inclusion in high output two way designs where the low frequency section is either a 10 inch, 12 inch or 15 inch professional grade loudspeaker. The construction is high impact ABS with glass filling for provide substantial structural support for the compression driver. Good acoustic loading allow the horn to be used down to 1200Hz.